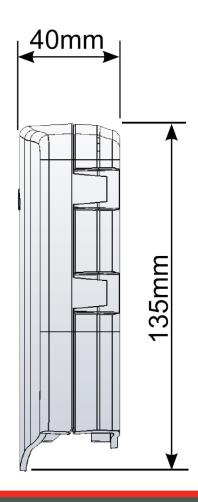

## **Specifications:**

| Maximum Fence Voltage |                             | 50 Volts                  |
|-----------------------|-----------------------------|---------------------------|
| Size                  | Height:<br>Width:<br>Depth: | 135 mm<br>128 mm<br>40 mm |
| Weight                | Product:<br>Packed:         | 230 g<br>255 g            |

#### **Dimensions:**