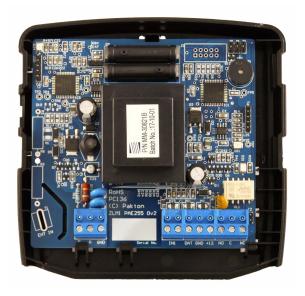

# Single Zone Low Voltage Monitor

PTE0255 PAE255 (PCB only)

The JVA ZLM1 is a single zone low voltage electric fence monitor. The ZLM1 may be used by itself or in conjunction with a number of high voltage security electric fence energizers. The ZLM1 monitors a single loop of fence wire reaching out up to several hundred meters long, to detect someone tampering with the fence by cutting or shorting the wires using intrinsically safe, isolated Extra-Low Voltage (ELV) DC.

## **Package Contents:**

- PAE255 (Single Zone Low Voltage Monitor PCB)
- PTE0255 Enclosure (non-sealed)