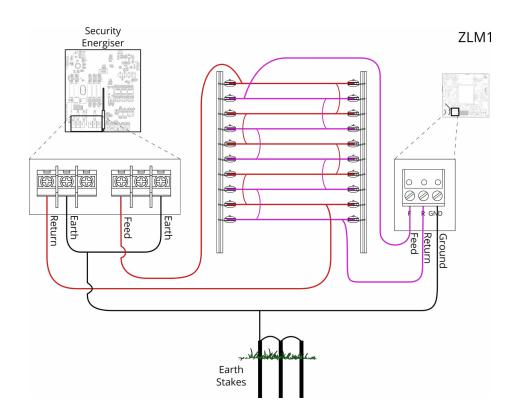

# Single Zone Low Voltage Monitor

PTE0255 PAE255 (PCB only)

The JVA ZLM1 is a single zone low voltage electric fence monitor. The ZLM1 may be used by itself or in conjunction with a number of high voltage security electric fence energizers. The ZLM1 monitors a single loop of fence wire reaching out up to several hundred meters long, to detect someone tampering with the fence by cutting or shorting the wires using intrinsically safe, isolated Extra-Low Voltage (ELV) DC.

The ZLM1 will generate an alarm when one of the low voltage wires:

- Is cut (Open Circuit)
- Shorted to ground
- Shorted to a high voltage fence wire
- Cross-coupled to another low voltage wire