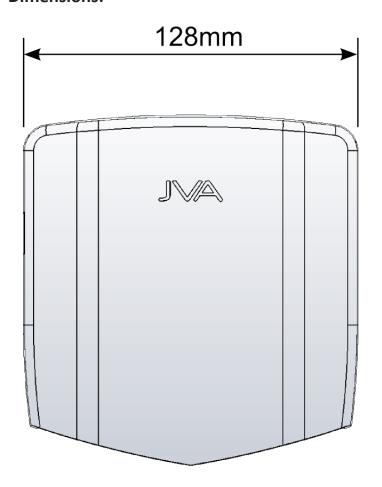

## **Specifications:**

| Maximum Fence Voltage |                             | 50 Volts                  |
|-----------------------|-----------------------------|---------------------------|
| Size                  | Height:<br>Width:<br>Depth: | 135 mm<br>128 mm<br>40 mm |
| Weight                | Product:<br>Packed:         | 230 g<br>255 g            |

#### **Dimensions:**